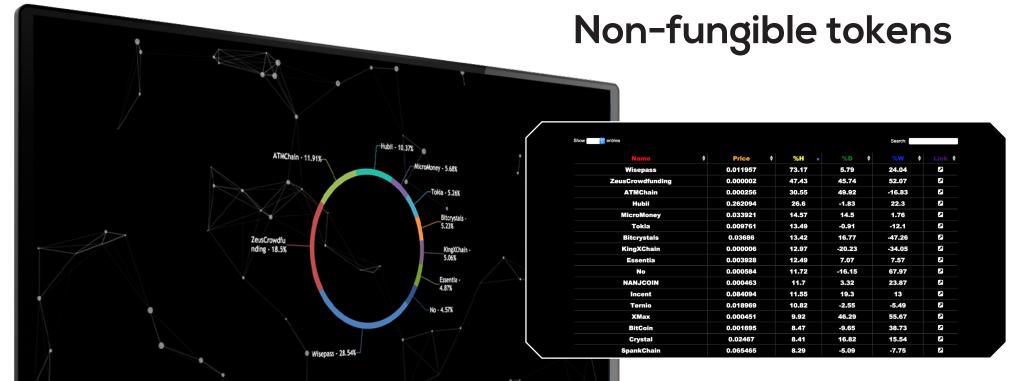

| EOS  | 5.559    | Sell  | M     |  |  |
| 18/10/2018               | XI M | 0.25018  | Sall  | l٧    |  |  |

 Alert in real-time on the major Coin/ Exchanges available on the market.



 Observe and analyse the Index Event, on a specific timestamp, in detail.







## Deep4 Alghorithm

- Analyzing all trading history recovered every 15 seconds by our data gathering, the neural Deep4
   Algorithm is able to create a financial index on a diversified panel of cryptocurrencies according to the profile of each coin on each exchange.
- The Deep4 Alghoritm defines an interactive financial index able to create a dynamic panel of coins, with high and low volatility, and stabilizing volatility risks and by automatically switching between the selected coins in a medium/long term strategy.







Constituent Tokens chart and real-time ranking list





## Roadmap

List subject to Change due to the market trend

#### **DECEMBER 2018**



### Exchanges





















mbeffa@digitalbliz.com

**DIGITALBLIZ.COM** 

#### Digitalbliz LTD

LONDON: 4-5 Gough Square, London EC4A 3DE United Kingdom DUBAI: Gate Precinct Building 5, DIFC, Dubai, UAE - DIFC License NR. CL2962 LUGANO: Via Pretorio 9, 6900 Lugano - Switzerland