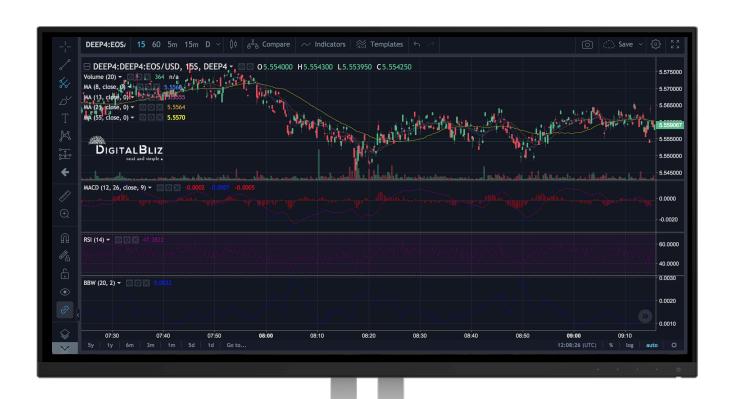

### Coin movements on selected exchanges

Detailed and direct comparison of selected Coin with historical data acquired from all listed Exchanges (Volume, Prices, In-Flow & Out-Flow...)

### **Coin Trend Data**

**Deep4** Algorithm Output:

Professional
Graph to analyse
historical Coin
data, by different
indicators and
with interactive
measurement
tools.