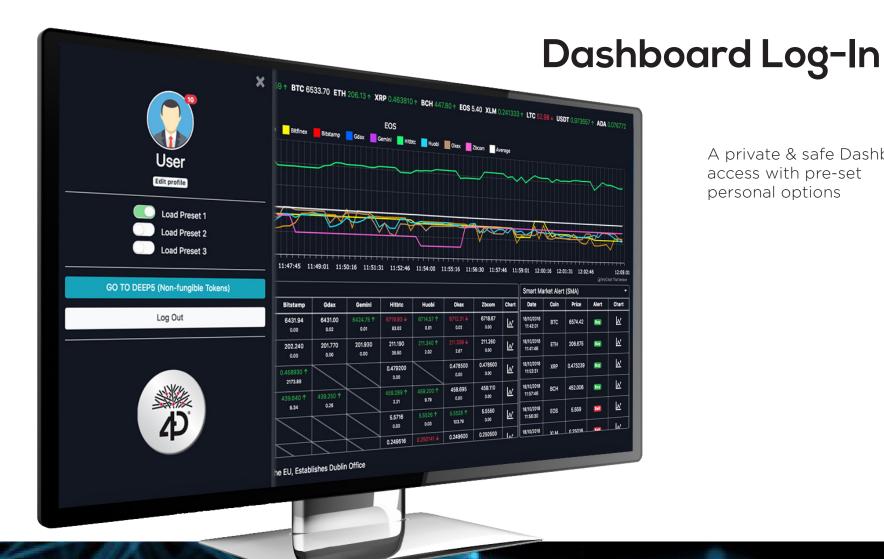

#### DigitalBliz Deep4

A private & safe Dashboard access with pre-set personal options