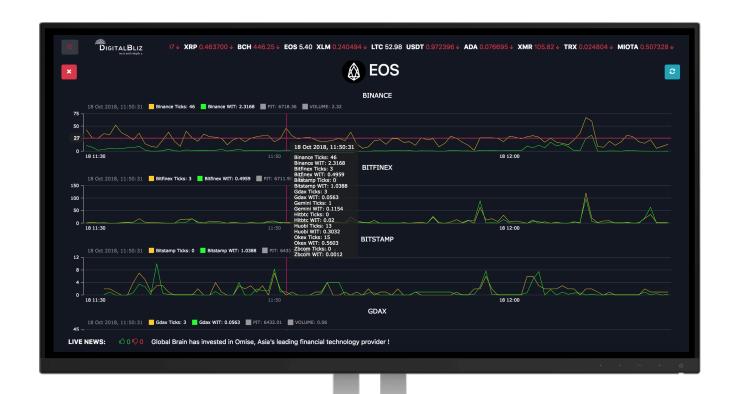

### Coin movements on selected exchanges

Detailed and direct comparison of selected Coin with historical data acquired from all listed Exchanges (Volume, Prices, In-Flow & Out-Flow...)