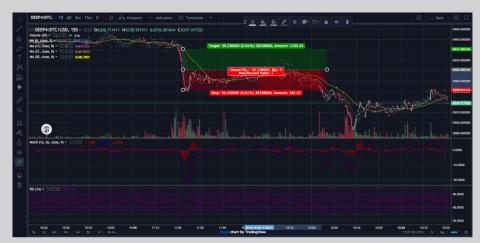

### **Smart Market Alert**

#### Select and monitor your financial Index Strategy.

Proprietary widget that allows you to select and **add custom indices** on specific coins and activate an **Alert System** that alerts the user when a precise event is taking place on a selected Exchange or marketplace.

 Alert in real-time on the major Coin/ Exchanges available on the market.

 Observe and analyse the Index Event, on a specific timestamp, in detail.