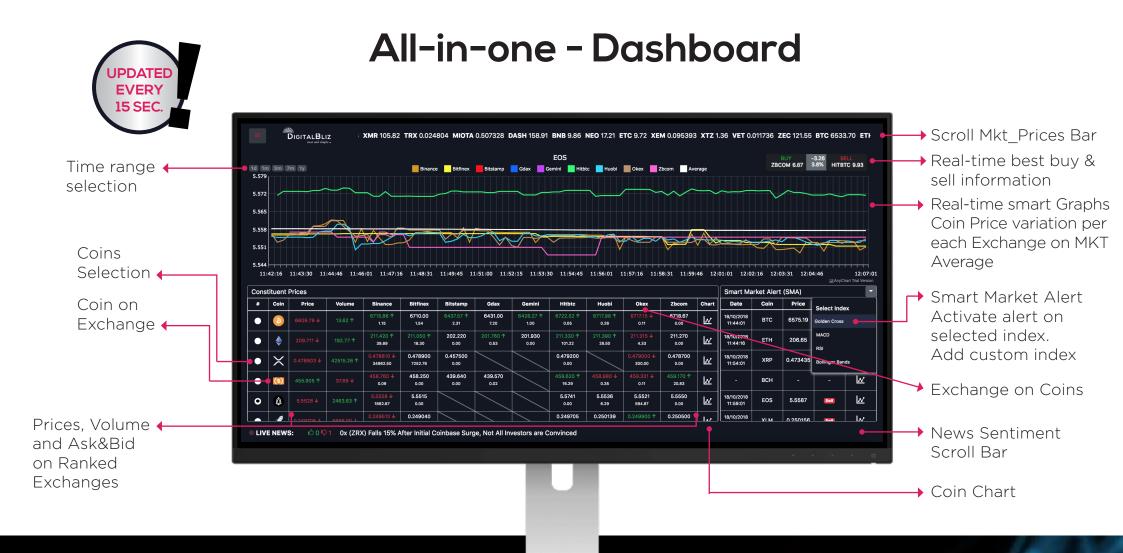

#### The platform is based on proprietary algorithms.

- Establishes a dynamic and reliable Exchanges Rank List, based on predetermined specifications, being fair and impartial, and performed through real-time analysis of highly specific parameters (coin prices, fluctuation, exchange trade volumes, aggregates, and more).
- Provides a real time
   average value for the
   monitored cryptocurrencies
   (DigitalBliz Single Coin
   Index) and relevant values
   on different Exchanges,
   determined by weighting
   all transactions of a specific
   cryptocurrency on each
   Exchange monitored and
   updated every 15 seconds.
- Provides a continuously updated unique DigitalBliz Deep4 crypto-index, based on pre-determined specifications, meant to be fair and impartial.
- Provides reliable Data
   Gathering of non-fungible
   Security Tokens, displayed
   on a dedicated dashboard,
   offering a complete set of features.

## **Features**

- a. Cryptocurrencies
  performance analysis
  on main and validated
  markets, backed by
  reliable and accurate
  proprietary algorithms.
- b. Cryptocurrencies Indexes refreshed and updated on a 15 second basis, and based on a weighted average of ranked exchanges (real buying and selling values).
- c. Real-time cross function and exchange rate between over 50 Coins and the ranked Exchanges list.